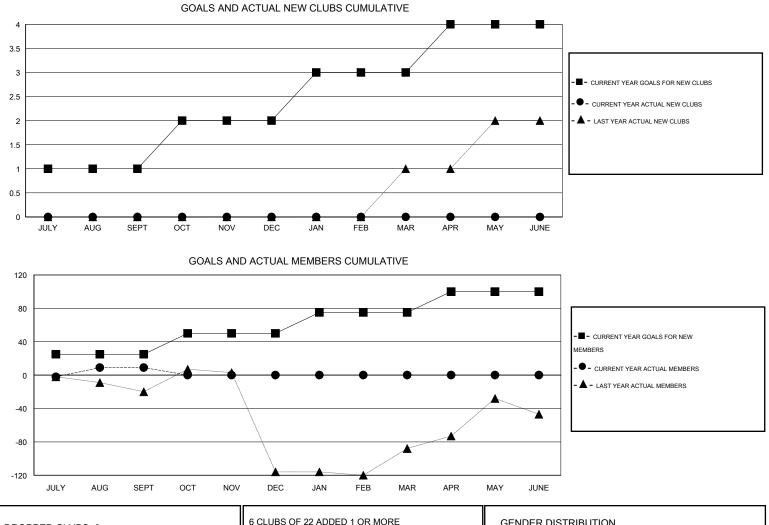

## GMT: DATUK NAGARATNAM

| LOCATION | GUAM    |
|----------|---------|
| LOCATION | 00/ 00/ |

| Clubs                 |                  |           |                  |                       | Members       |                    |                                     |                    |                  |
|-----------------------|------------------|-----------|------------------|-----------------------|---------------|--------------------|-------------------------------------|--------------------|------------------|
| RESULTS FOR 2014-2015 |                  |           |                  | RESULTS FOR 2014-2015 |               |                    |                                     |                    |                  |
| QUARTER               | NEW CLUB<br>GOAL | NEW CLUBS | DROPPED<br>CLUBS | NET<br>GAIN/LOSS      | QUARTER       | NEW MEMBER<br>GOAL | CHARTER AND<br>NEW MEMBERS<br>ADDED | DROPPED<br>MEMBERS | NET<br>GAIN/LOSS |
| JULY/AUG/SEPT         | 1                | 0         | 0                | 0                     | JULY/AUG/SEPT | 25                 | 25                                  | 16                 | 9                |
| OCT/NOV/DEC           | 1                | 0         | 0                | 0                     | OCT/NOV/DEC   | 25                 | 0                                   | 0                  | 0                |
| JAN/FEB/MAR           | 1                | 0         | 0                | 0                     | JAN/FEB/MAR   | 25                 | 0                                   | 0                  | 0                |
| APR/MAY/JUNE          | 1                | 0         | 0                | 0                     | APR/MAY/JUNE  | 25                 | 0                                   | 0                  | 0                |

| DROPPED CLUBS: 0 |    | 6 CLUBS OF 22 ADDED 1 OR MORE | GENDER DISTRIBUTION |              |     |
|------------------|----|-------------------------------|---------------------|--------------|-----|
|                  |    | NEW MEMBERS                   | MALE                | 250 (43.10%) |     |
|                  |    | 1                             | FEMALE              | 330 (56.90%) |     |
| DROPPED MEMBERS  |    |                               |                     |              |     |
| DECEASED         | 0  | CLICK HERE FOR HEALTH         |                     |              | 107 |
| CLUB CANCELLED   | 0  | ASSESSMENT DATA               | FAMILY UNIT MEMBERS | 107          |     |
| OTHER            | 16 |                               | HEAD OF HOUSEHOLD   |              | 49  |
| TOTAL 16         |    |                               | NON-HEAD OF HOUSE   | 58           |     |
|                  |    | -                             |                     | _            |     |